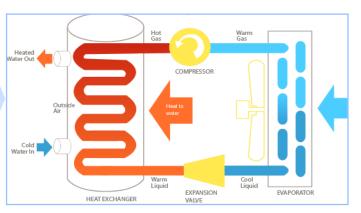

# HEAT PUMP

EASY TO INSTALL
INBUILT WATER PUMP
LESS OPERATING COST
ENVIRONMENT FRIENDLY

BALIEF make Innovative Heat Pump Provides four times more output (i.e. 1 unit of electricity input = 4 unit of heat output)

## **KEY FEATURES**

- Inbuilt water pump
- Forced convection based Heat Exchange which gives better COP
- Cold Air available for Air-conditioning
- Maximum outlet water temperature 60 °C
- · Adjustable temperature controller
- Very Nominal Noise & Vibration
- Environment friendly refrigerant